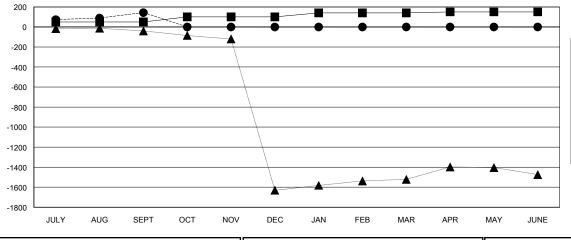

## GOALS AND ACTUAL MEMBERS CUMULATIVE

| - 🔳 - | MEMBER GROWTH NET GOAL |
|-------|------------------------|
| . • - | MEMBER GROWTH ACTUAL   |

- A - LAST YEAR MEMBERSHIP ACTUAL

| DROPPED CLUBS: 0 |    |
|------------------|----|
| DROPPED MEMBERS  |    |
| DECEASED         | 0  |
| CLUB CANCELLED   | 0  |
| OTHER            | 13 |
| TOTAL            | 13 |

## GMT: LOCATION REP OF BANGLADESH GMT CA

| Clubs  RESULTS FOR 2019-2020 |               |           |               | Members               |                           |                         |                                                    |
|------------------------------|---------------|-----------|---------------|-----------------------|---------------------------|-------------------------|----------------------------------------------------|
|                              |               |           |               | RESULTS FOR 2019-2020 |                           |                         |                                                    |
| QUARTER                      | NEW CLUB GOAL | NEW CLUBS | DROPPED CLUBS | QUARTER               | MEMBER GROWTH NET<br>GOAL | MEMBER GROWTH<br>ACTUAL | DROPPED<br>MEMBERS ACTUAL<br>(including transfers) |
| JULY/AUG/SEPT                | 5             | 5         | 0             | JULY/AUG/SEPT         | 50                        | 158                     | 13                                                 |
| OCT/NOV/DEC                  | 1             | 0         | 0             | OCT/NOV/DEC           | 50                        | 0                       | 0                                                  |
| JAN/FEB/MAR                  | 1             | 0         | 0             | JAN/FEB/MAR           | 40                        | 0                       | 0                                                  |
| APR/MAY/JUNE                 | 0             | 0         | 0             | APR/MAY/JUNE          | 10                        | 0                       | 0                                                  |