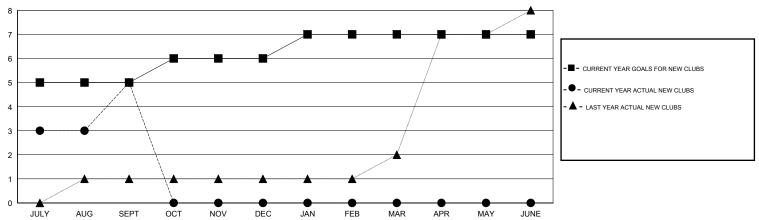

## GOALS AND ACTUAL NEW CLUBS CUMULATIVE

## GMT: LOCATION REP OF BANGLADESH GMT CA

| Clubs  RESULTS FOR 2019-2020 |               |           |               | Members               |                           |                         |                                                    |
|------------------------------|---------------|-----------|---------------|-----------------------|---------------------------|-------------------------|----------------------------------------------------|
|                              |               |           |               | RESULTS FOR 2019-2020 |                           |                         |                                                    |
| QUARTER                      | NEW CLUB GOAL | NEW CLUBS | DROPPED CLUBS | QUARTER               | MEMBER GROWTH NET<br>GOAL | MEMBER GROWTH<br>ACTUAL | DROPPED<br>MEMBERS ACTUAL<br>(including transfers) |
| JULY/AUG/SEPT                | 5             | 5         | 0             | JULY/AUG/SEPT         | 50                        | 158                     | 13                                                 |
| OCT/NOV/DEC                  | 1             | 0         | 0             | OCT/NOV/DEC           | 50                        | 0                       | 0                                                  |
| JAN/FEB/MAR                  | 1             | 0         | 0             | JAN/FEB/MAR           | 40                        | 0                       | 0                                                  |
| APR/MAY/JUNE                 | 0             | 0         | 0             | APR/MAY/JUNE          | 10                        | 0                       | 0                                                  |